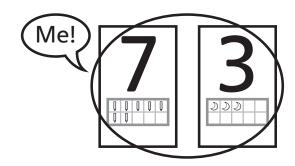

## Play with a partner.

- Deal the cards facedown.
- 2 Both players turn over their top two cards.
- 3 The player with the larger total says "Me!" and takes the cards. If the totals are the same, both players turn over two more cards.

- Keep turning over two cards. Each time, the player with the larger total says "Me!" and takes the cards.
- The game is over when there are no more cards to turn over.