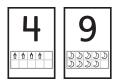

## You need

Deck of Primary Number
Cards (without Wild Cards)

## Play with a partner.

- Deal the cards facedown.
- 2 Both players turn over their top two cards.
- 3 The player with the larger total says "Me!" and takes the cards. If the totals are the same, both players turn over two more cards.