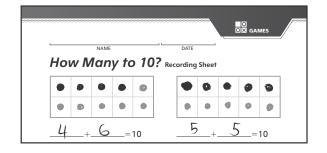

#### You need

- Ten Frame Cards
- Drawing materials in two colors
- How Many to 10?
  Recording Sheet (G69)

## Play with a partner. Work together.

- 1 Player 1 takes a card.
- 2 Players figure out how many dots.
- **3** Each player colors that many dots.
- Players figure out how many dots they need to get to 10.
- 5 Each player adds that many dots in another color.
- 6 Each player completes the equation.

### More Ways to Play

 Play using How Many to 10? Recording Sheet 2 (G71).

| ESOURCE MASTERS, G69            |      |     |                       |
|---------------------------------|------|-----|-----------------------|
|                                 |      |     | OX GAMES              |
| How Many to 10? Recording Sheet |      |     |                       |
|                                 |      |     |                       |
|                                 | =10  |     | =10                   |
|                                 |      |     |                       |
|                                 |      |     |                       |
| +                               | =10  | +   | =10                   |
|                                 |      |     |                       |
| +                               | =10  | +   | =10                   |
|                                 |      |     |                       |
| +                               | _=10 | +   | 10                    |
|                                 |      | G69 | © Pearson Education K |